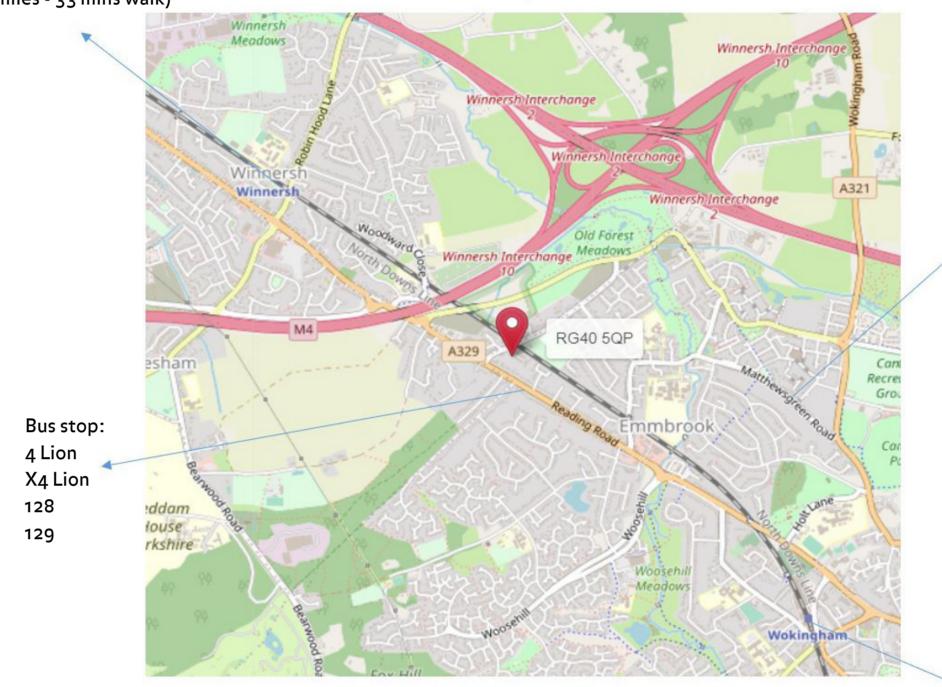

## **MAP OF DEPOT**

Winnersh train station (1.7 miles - 33 mins walk)

Wokingham train station (1.8 miles - 36 mins walk)

Bus stop:

122

129

151A

#### Rail services:

The nearest stations are Winnersh (1.7 miles - 33 mins walk) and Wokingham (1.8 miles - 36 mins walk)

### **Bus services:**

X4 Lion, 4 Lion, 122, 128, 129, 151A