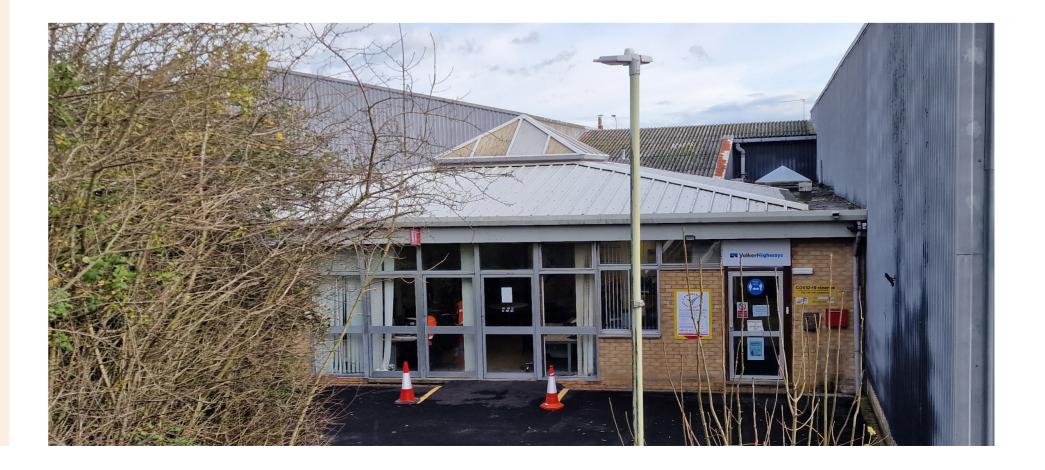

: 1

Changing/shower details:

1 shower and 1 changing room

#### **Cycling facilities:**

Please click on the map on the right-hand side for cycling route options

#### Walking routes:

Please use WalkSafe+ app downloadable via the App Store or Play Store for safest walking route

### **Bus services:**

X4 Lion, 4 Lion, 122, 128, 129, 151A

#### Rail services:

The nearest stations are Winnersh (1.7 miles - 33 mins walk) and Wokingham (1.8 miles - 36 mins walk)

### Local taxi services:

Wokingham Taxi -0118 977 1771 Platinum Cars of Wokingham - 0118 907 9229 Prestige Cars - 0118 989 0890 247 Taxis - 0118 979 9247

## **MAP OF DEPOT**

Winnersh train station (1.7 miles - 33 mins walk)



Wokingham train station (1.8 miles - 36 mins walk)

Bus stop:

122

129

151A

## **FRONT OF DEPOT**